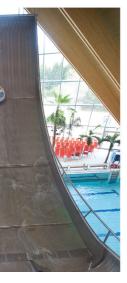

## BOOMERANG

Let's rock that half-pipe! Swap your skateboard for single or double raft and experience our giant water half-pipe. The Boomerang starts with the rider accelerating down the start until full speed is achieved. Once they reach the highest point of the ride, there is a moment of weightlessness before going down a slope towards the landing pool. The start of this extraordinary slide is equipped with traffic light sensor technology that ensures the highest degree of safety at maximum capacity. Manufactured entirely of stainless steel, the Boomerang is suitable for indoor as well as outdoor projects and it can be delivered in all sizes. Only we offer a complete covering for the entire Boomerang in order to allow you to use it outdoors all year long.