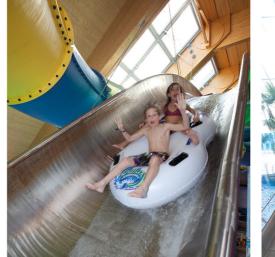

## BOOMERANG

Let's rock that half-pipe! Swap your skateboard for single or double raft and experience our giant water half-pipe. The Boomerang starts with the rider accelerating down the start until full speed is achieved. Once they reach the highest point of the ride, there is a moment of weightlessness before going down a slope towards the landing pool. The start of this extraordinary slide is equipped with traffic light sensor technology that ensures the highest degree of safety at maximum capacity. Manufactured entirely of stainless steel, the Boomerang is suitable for indoor as well as outdoor projects and it can be delivered in all sizes. Only we offer a complete covering for the entire Boomerang in order to allow you to use it outdoors all year long.