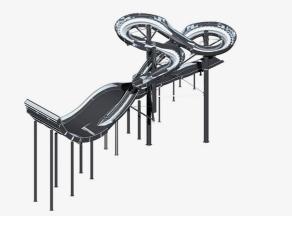

## BOOMERANG

Let's rock that half-pipe! Swap your skateboard for single or double raft and experience our giant water half-pipe. The Boomerang starts with the rider accelerating down the start until full speed is achieved. Once they reach the highest point of the ride, there is a moment of weightlessness before going down a slope towards the landing pool. The start of this extraordinary slide is equipped with traffic light sensor technology that ensures the highest degree of safety at maximum capacity. Manufactured entirely of stainless steel, the Boomerang is suitable for indoor as well as outdoor projects and it can be delivered in all sizes. Only we offer a complete covering for the entire Boomerang in order to allow you to use it outdoors all year long.