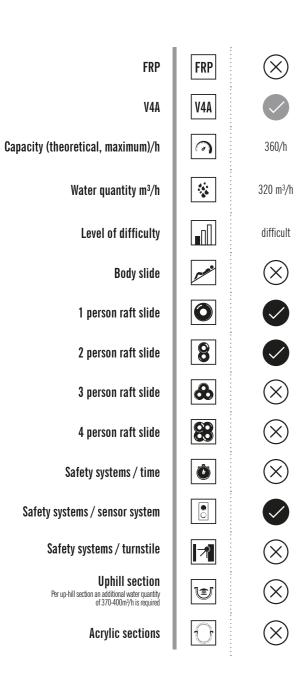

## BOOMERANG

Let's rock that half-pipe! Swap your skateboard for single or double raft and experience our giant water half-pipe. The Boomerang starts with the rider accelerating down the start until full speed is achieved. Once they reach the highest point of the ride, there is a moment of weightlessness before going down a slope towards the landing pool. The start of this extraordinary slide is equipped with traffic light sensor technology that ensures the highest degree of safety at maximum capacity. Manufactured entirely of stainless steel, the Boomerang is suitable for indoor as well as outdoor projects and it can be delivered in all sizes. Only we offer a complete covering for the entire Boomerang in order to allow you to use it outdoors all year long.

All values are guidelines — changes may occur after planning and approval by technical services

WWW.WIEGANDWATERRIDES.DE