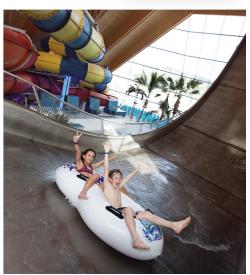

## BOOMERANG

Let's rock that half-pipe! Swap your skateboard for single or double raft and experience our giant water half-pipe. The Boomerang starts with the rider accelerating down the start until full speed is achieved. Once they reach the highest point of the ride, there is a moment of weightlessness before going down a slope towards the landing pool. The start of this extraordinary slide is equipped with traffic light sensor technology that ensures the highest degree of safety at maximum capacity. Manufactured entirely of stainless steel, the Boomerang is suitable for indoor as well as outdoor projects and it can be delivered in all sizes. Only we offer a complete covering for the entire Boomerang in order to allow you to use it outdoors all year long.