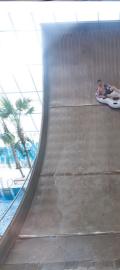

## BOOMERANG

Let's rock that half-pipe! Swap your skateboard for single or double raft and experience our giant water half-pipe. The Boomerang starts with the rider accelerating down the start until full speed is achieved. Once they reach the highest point of the ride, there is a moment of weightlessness before going down a slope towards the landing pool. The start of this extraordinary slide is equipped with traffic light sensor technology that ensures the highest degree of safety at maximum capacity. Manufactured entirely of stainless steel, the Boomerang is suitable for indoor as well as outdoor projects and it can be delivered in all sizes. Only we offer a complete covering for the entire Boomerang in order to allow you to use it outdoors all year long.