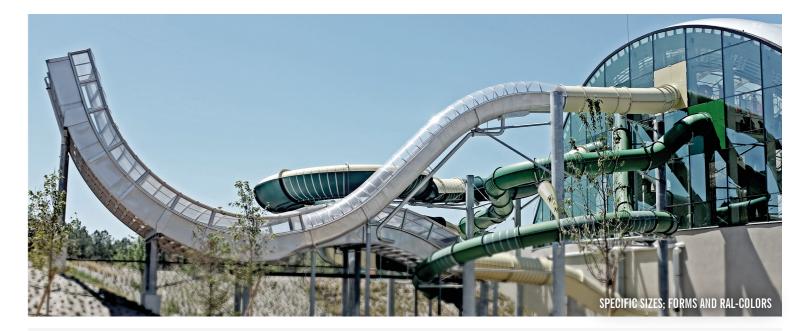

## BOOMERANG

Let's rock that half-pipe! Swap your skateboard for single or double raft and experience our giant water half-pipe. The Boomerang starts with the rider accelerating down the start until full speed is achieved. Once they reach the highest point of the ride, there is a moment of weightlessness before going down a slope towards the landing pool. The start of this extraordinary slide is equipped with traffic light sensor technology that ensures the highest degree of safety at maximum capacity. Manufactured entirely of stainless steel, the Boomerang is suitable for indoor as well as outdoor projects and it can be delivered in all sizes. Only we offer a complete covering for the entire Boomerang in order to allow you to use it outdoors all year long.