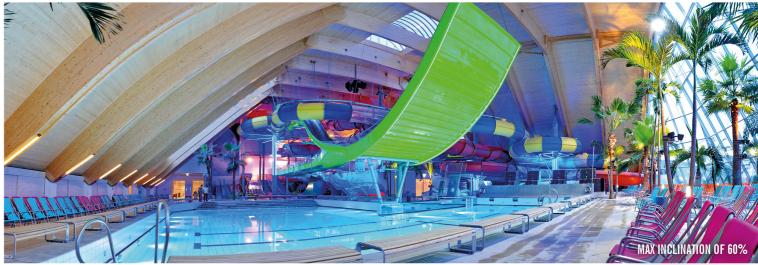

## BOOMERANG

Let's rock that half-pipe! Swap your skateboard for single or double raft and experience our giant water half-pipe. The Boomerang starts with the rider accelerating down the start until full speed is achieved. Once they reach the highest point of the ride, there is a moment of weightlessness before going down a slope towards the landing pool. The start of this extraordinary slide is equipped with traffic light sensor technology that ensures the highest degree of safety at maximum capacity. Manufactured entirely of stainless steel, the Boomerang is suitable for indoor as well as outdoor projects and it can be delivered in all sizes. Only we offer a complete covering for the entire Boomerang in order to allow you to use it outdoors all year long.