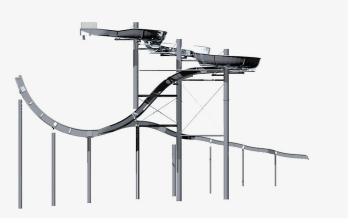

## BOOMERANG

Let's rock that half-pipe! Swap your skateboard for single or double raft and experience our giant water half-pipe. The Boomerang starts with the rider accelerating down the start until full speed is achieved. Once they reach the highest point of the ride, there is a moment of weightlessness before going down a slope towards the landing pool. The start of this extraordinary slide is equipped with traffic light sensor technology that ensures the highest degree of safety at maximum capacity. Manufactured entirely of stainless steel, the Boomerang is suitable for indoor as well as outdoor projects and it can be delivered in all sizes. Only we offer a complete covering for the entire Boomerang in order to allow you to use it outdoors all year long.